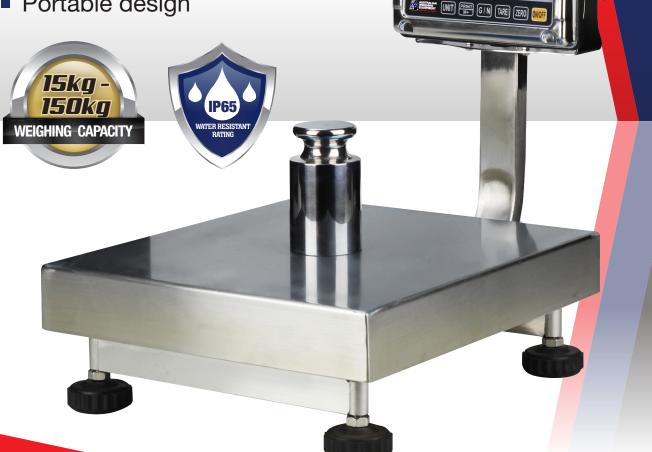

The scale features a high-precision, hermetically sealed load cell and a stainless steel enclosed indicator, both of which are IP65 rated. This rating means they can withstand frequent washdowns without incurring water damage. The scale's large, flat, removable weighing pan allows for easy wipe downs, and its stainless steel frame is designed to tolerate wet and harsh environments.

The scale is designed with portability in mind, as it is compact and light enough to be easily transported or placed in a new location, and can be operated via battery for up to 40 hours continuously, adding to its convenience and versatility.

Adjustable feet **7** to help level the scale.

Mercury level bubble at  $\nearrow$  base of pole assists with levelling the scale via adjustable feet.

High quality, IP65 ⊅ hermetically sealed load cell.

Stainless steel frame must rubber mounts to help cushion shocks.

#### **■ FEATURES & BENEFITS**

- Available in weighing capacities of 15kg, 30kg, 60kg & 150kg
- Weight indicator sealed in a stainless steel shell, ideal water resistant bench scale for wet & humid conditions
- IP65 stainless steel scale housing & hermetically sealed load cells are designed to withstand frequent washdowns
- User-friendly indicator mounted on an adjustable bracket allowing for tilting of the display
- Tare function