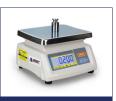

#### ■ ABOUT THE "PLATYPUS BENCH SCALE"

The Platypus Water Resistant Bench Scale is a highly accurate and easy-to-use scale suited for applications where frequent washdowns are required. Its water resistance makes it ideal for tasks such as weighing seafood, raw meat, poultry, food processing, or other workplaces where hygiene must be maintained to avoid contamination.

The scale features a high-precision, hermetically sealed load cell and a stainless steel enclosed indicator, both of which are IP65 rated. This rating means they can withstand frequent washdowns without incurring water damage. The scale's large, flat, removable weighing pan allows for easy wipe downs, and its stainless steel frame is designed to tolerate wet and harsh environments.

The scale is designed with portability in mind, as it is compact and light enough to be easily transported or placed in a new location, and can be operated via battery for up to 40 hours continuously, adding to its convenience and versatility.