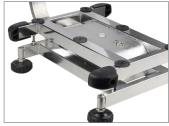

Adjustable feet **7** to help level the scale.

Mercury level bubble at  $\nearrow$  base of pole assists with levelling the scale via adjustable feet.

High quality, IP65 ⊅ hermetically sealed load cell.

Stainless steel frame must rubber mounts to help cushion shocks.