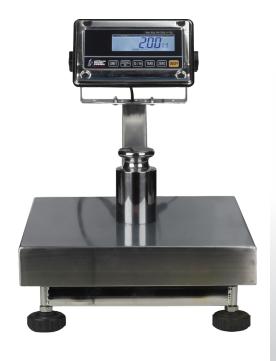

#### ■ ABOUT THE "PLATYPUS BENCH SCALE"

The Platypus Water Resistant Bench Scale is a highly accurate and easy-to-use scale suited for applications where frequent washdowns are required. Its water resistance makes it ideal for tasks such as weighing seafood, raw meat, poultry, food processing, or other workplaces where hygiene must be maintained to avoid contamination.

The scale features a high-precision, hermetically sealed load cell and a stainless steel enclosed indicator, both of which are IP65 rated. This rating means they can withstand frequent washdowns without incurring water damage. The scale's large, flat, removable weighing pan allows for easy wipe downs, and its stainless steel frame is designed to tolerate wet and harsh environments.

#### **■ FEATURES & BENEFITS**

- Available in weighing capacities of 15kg, 30kg, 60kg & 150kg
- Weight indicator sealed in a stainless steel shell, ideal water resistant bench scale for wet & humid conditions
- IP65 stainless steel scale housing & hermetically sealed load cells are designed to withstand frequent washdowns
- User-friendly indicator mounted on an adjustable bracket allowing for tilting of the display
- Tare function