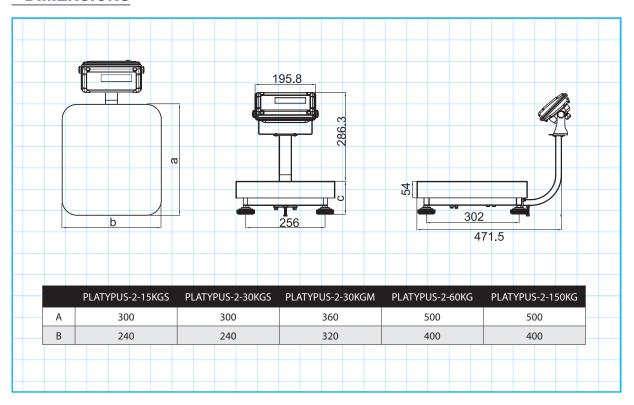

#### **DIMENSIONS**

#### **■ SPECIFICATIONS**

| Order code     | PLATYPUS-2-15KGS                                | PLATYPUS-2-30KGS | PLATYPUS-2-30KGM | PLATYPUS-2-60KG | PLATYPUS-2-150KG |
|----------------|-------------------------------------------------|------------------|------------------|-----------------|------------------|
| Capacity       | 15kg                                            | 30kg             | 30kg             | 60kg            | 150kg            |
| Resolution     | 1g                                              | 2g               | 2g               | 20g             | 50g              |
| Туре           | Bench scale                                     |                  |                  |                 |                  |
| Pan size       | 300 x 240mm                                     | 300 x 240mm      | 360 x 320mm      | 500 x 400mm     | 500 x 400mm      |
| Load cell      | Single point load cell                          |                  |                  |                 |                  |
| Display        | 22mm digit LCD display with white LED backlight |                  |                  |                 |                  |
| Keyboard       | 6 keys (Mechanical switch)                      |                  |                  |                 |                  |
| Housing        | Stainless steel                                 |                  |                  |                 |                  |
| IP rating      | IP65                                            |                  |                  |                 |                  |
| Power          | AC adapter (12V/500mA), NI-MH (1.2V/2000Ah x 6) |                  |                  |                 |                  |
| ADC update     | ≤1/10 second                                    |                  |                  |                 |                  |
| Operating temp | -10°C~+40°C                                     |                  |                  |                 |                  |