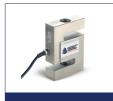

Adjustable feet **7** to help level the scale.

Mercury level bubble at  $\nearrow$  base of pole assists with levelling the scale via adjustable feet.

High quality, IP65 ⊅ hermetically sealed load cell.

Stainless steel frame must rubber mounts to help cushion shocks.