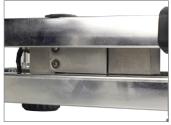

Adjustable feet **7** to help level the scale.

Mercury level bubble at  $\nearrow$  base of pole assists with levelling the scale via adjustable feet.

High quality, IP65 ⊅ hermetically sealed load cell.

Stainless steel frame must rubber mounts to help cushion shocks.